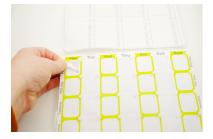

## How to use your Qube Clear pack

1. **LOCATE** the blister for the correct day of the week and the correct time of day

2. Remove the seal covering the blister by **PULLING** the pull tab to the left.

3. **REMOVE** the medication