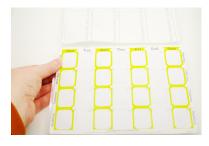

## How to use your Qube Clear pack

1. **LOCATE** the blister for the correct day of the week and the correct time of day

2. Remove the seal covering the blister by **PULLING** the pull tab to the left.

3. **REMOVE** the medication