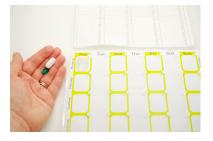

## How to use your Qube Clear pack

1. **LOCATE** the blister for the correct day of the week and the correct time of day

2. Remove the seal covering the blister by **PULLING** the pull tab to the left.

3. **REMOVE** the medication