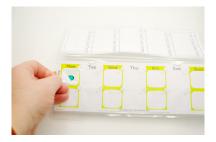

## How to use your Qube Clear Duo pack

1. **LOCATE** the blister for the correct day of the week and the correct time of day

2. Remove the seal covering the blister by **PULLING** the pull tab to the left.