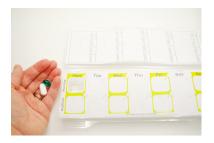

## **HOW TO - USE YOUR QUBE CLEAR DUO PACK**

## **About your Qube Clear Duo pack**

- · Your pharmacist has supplied your medication in a Venalink Qube Clear Duo medication pack
- As prescribed by your doctor, each blister contains the correct medication dose for that particular time of day. Only remove the medication when it is time to take that particular dose.
- Please read the labels on the pack. If you need further advice or information about your medicines or the blister pack please ask your pharmacist. The contact details should be on the pack.

## How to use your Qube Clear Duo pack



1. **LOCATE** the blister for the correct day of the week and the correct time of day



2. Remove the seal covering the blister by **PULLING** the pull tab to the left.



3. **REMOVE** the medication