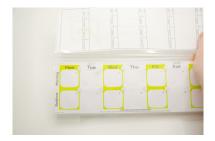

## How to use your Qube Clear Duo pack

1. **LOCATE** the blister for the correct day of the week and the correct time of day

2. Remove the seal covering the blister by **PULLING** the pull tab to the left.