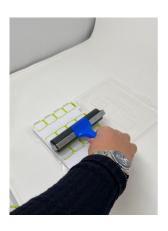

# PEEL 2 2.

- Remove "Peel 2" on the seal to expose the remaining adhesive
- Smooth down the seal over the tray
- Use your roller to roll the card.
- Ensure rolling has made the pull tabs prominent from the seal