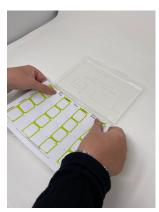

# PEEL 2 2.

- Remove "Peel 2" on the seal to expose the remaining adhesive
- Smooth down the seal over the tray
- Use your roller to roll the card.
- Ensure rolling has made the pull tabs prominent from the seal