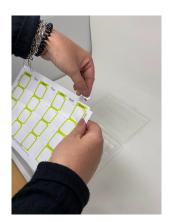

### 1. **ALIGN & PEEL1**

- Open your Qube Clear tray
- Locate "Peel 1" on your seal and peel away to expose the adhesive strip
- Using the two locator corners on the tray line up and attach the seal
- Smooth over the top of the adhesive