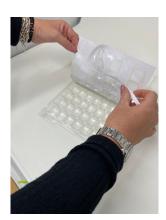

# PEEL 2 2.

- Remove "Peel 2" on the seal to expose the remaining adhesive
- Smooth down the seal over the tray
- Use your roller to roll the card.
- Ensure rolling has made the pull tabs prominent from the seal