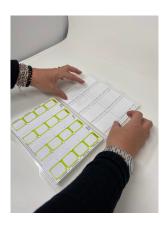

### 1. **ALIGN & PEEL1**

- Open your Qube Clear tray
- Locate "Peel 1" on your seal and peel away to expose the adhesive strip
- Using the two locator corners on the tray line up and attach the seal
- Smooth over the top of the adhesive

# PEEL 2 2.

- Remove "Peel 2" on the seal to expose the remaining adhesive
- Smooth down the seal over the tray
- Use your roller to roll the card.
- Ensure rolling has made the pull tabs prominent from the seal